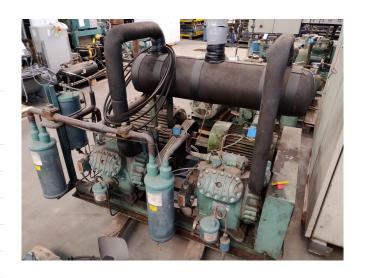

### Used Bitzer 4G.2 + 6G.2 cool/freeze unit

Used cool/freeze unit with an Bitzer 4G-20.2Y Semi-hermetic Reciprocating piston Compressor + an Bitzer 6G-2 Open-Type Reciprocating Compressor and electromotor with 30 kW at 1465 RPM and 1 electromotor with 18.5 kW at 1465 RPM, with liquid tank, oil seperator, oil reservoir and Oil level system AC&R. Our capacity table is based on the used type of Freon. You can also use these compressors on alternative types of Freon. For all the other specs (if available), see the picture of the manufacturer model plate or the attached pdf file. \*Why choose for HOSBV? Were not only the largest used refrigeration specialist in Europe, but also, we deliver all equipment including an extensive test,