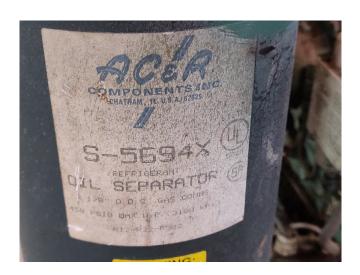

### Used Bitzer 4G.2 + 6G.2 cool/freeze unit

Used cool/freeze unit with an Bitzer 4G-20.2Y Semi-hermetic Reciprocating piston Compressor + an Bitzer 6G-2 Open-Type Reciprocating Compressor and electromotor with 30 kW at 1465 RPM and 1 electromotor with 18.5 kW at 1465 RPM, with liquid tank, oil seperator, oil reservoir and Oil level system AC&R. Our capacity table is based on the used type of Freon. You can also use these compressors on alternative types of Freon. For all the other specs (if available), see the picture of the manufacturer model plate or the attached pdf file. \*Why choose for HOSBV? Were not only the largest used refrigeration specialist in Europe, but also, we deliver all equipment including an extensive test,