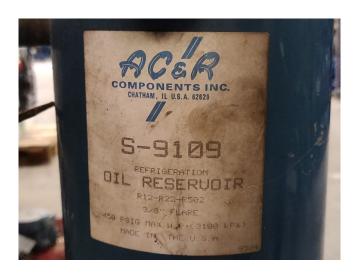

### Used Bitzer 4G.2 + 6G.2 cool/freeze unit

Used cool/freeze unit with an Bitzer 4G-20.2Y Semi-hermetic Reciprocating piston Compressor + an Bitzer 6G-2 Open-Type Reciprocating Compressor and electromotor with 30 kW at 1465 RPM and 1 electromotor with 18.5 kW at 1465 RPM, with liquid tank, oil seperator, oil reservoir and Oil level system AC&R. Our capacity table is based on the used type of Freon. You can also use these compressors on alternative types of Freon. For all the other specs (if available), see the picture of the manufacturer model plate or the attached pdf file. \*Why choose for HOSBV? Were not only the largest used refrigeration specialist in Europe, but also, we deliver all equipment including an extensive test,