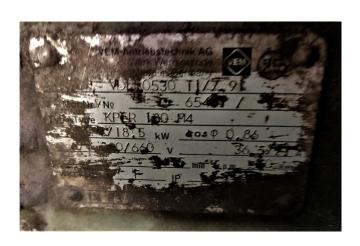

### Used Bitzer 4G.2 + 6G.2 cool/freeze unit

Used cool/freeze unit with an Bitzer 4G-20.2Y Semi-hermetic Reciprocating piston Compressor + an Bitzer 6G-2 Open-Type Reciprocating Compressor and electromotor with 30 kW at 1465 RPM and 1 electromotor with 18.5 kW at 1465 RPM, with liquid tank, oil seperator, oil reservoir and Oil level system AC&R. Our capacity table is based on the used type of Freon. You can also use these compressors on alternative types of Freon. For all the other specs (if available), see the picture of the manufacturer model plate or the attached pdf file. \*Why choose for HOSBV? Were not only the largest used refrigeration specialist in Europe, but also, we deliver all equipment including an extensive test,