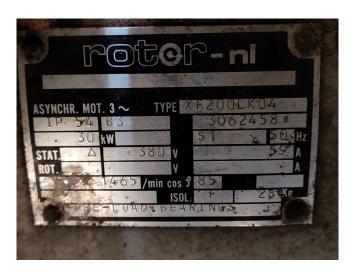

### Used Bitzer 4G.2 + 6G.2 cool/freeze unit

Used cool/freeze unit with an Bitzer 4G-20.2Y Semi-hermetic Reciprocating piston Compressor + an Bitzer 6G-2 Open-Type Reciprocating Compressor and electromotor with 30 kW at 1465 RPM and 1 electromotor with 18.5 kW at 1465 RPM, with liquid tank, oil seperator, oil reservoir and Oil level system AC&R. Our capacity table is based on the used type of Freon. You can also use these compressors on alternative types of Freon. For all the other specs (if available), see the picture of the manufacturer model plate or the attached pdf file. \*Why choose for HOSBV? Were not only the largest used refrigeration specialist in Europe, but also, we deliver all equipment including an extensive test,