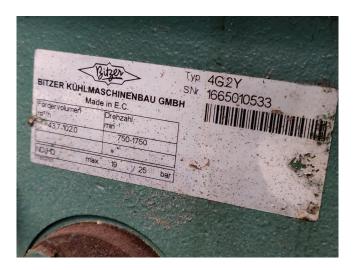

### Used Bitzer 4G.2 + 6G.2 cool/freeze unit

Used cool/freeze unit with an Bitzer 4G-20.2Y Semi-hermetic Reciprocating piston Compressor + an Bitzer 6G-2 Open-Type Reciprocating Compressor and electromotor with 30 kW at 1465 RPM and 1 electromotor with 18.5 kW at 1465 RPM, with liquid tank, oil seperator, oil reservoir and Oil level system AC&R. Our capacity table is based on the used type of Freon. You can also use these compressors on alternative types of Freon. For all the other specs (if available), see the picture of the manufacturer model plate or the attached pdf file. \*Why choose for HOSBV? Were not only the largest used refrigeration specialist in Europe, but also, we deliver all equipment including an extensive test,