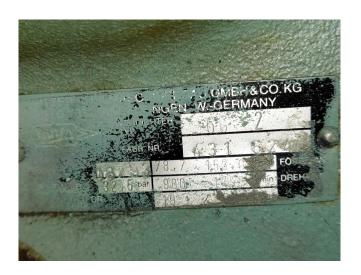

### Used Bitzer 4G.2 + 6G.2 cool/freeze unit

Used cool/freeze unit with an Bitzer 4G-20.2Y Semi-hermetic Reciprocating piston Compressor + an Bitzer 6G-2 Open-Type Reciprocating Compressor and electromotor with 30 kW at 1465 RPM and 1 electromotor with 18.5 kW at 1465 RPM, with liquid tank, oil seperator, oil reservoir and Oil level system AC&R. Our capacity table is based on the used type of Freon. You can also use these compressors on alternative types of Freon. For all the other specs (if available), see the picture of the manufacturer model plate or the attached pdf file. \*Why choose for HOSBV? Were not only the largest used refrigeration specialist in Europe, but also, we deliver all equipment including an extensive test,