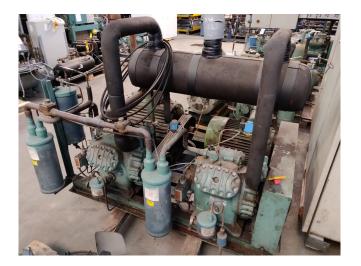

### Used Bitzer 4G.2 + 6G.2 cool/freeze unit

Used cool/freeze unit with an Bitzer 4G-20.2Y Semi-hermetic Reciprocating piston Compressor + an Bitzer 6G-2 Open-Type Reciprocating Compressor and electromotor with 30 kW at 1465 RPM and 1 electromotor with 18.5 kW at 1465 RPM, with liquid tank, oil seperator, oil reservoir and Oil level system AC&R. Our capacity table is based on the used type of Freon. You can also use these compressors on alternative types of Freon. For all the other specs (if available), see the picture of the manufacturer model plate or the attached pdf file. \*Why choose for HOSBV? Were not only the largest used refrigeration specialist in Europe, but also, we deliver all equipment including an extensive test,